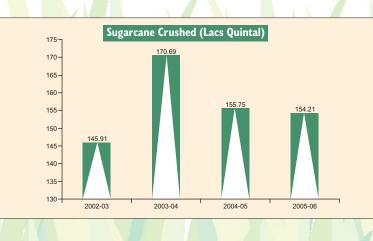

The Simbhaoli Sugar Mills Ltd. India's largest integrated sugar refinery

resently, we operate two of India's most technologically advanced sugar plants at Simbhaoli and Chilwaria.

Post brownfield expansions, our total sugarcane crushing capacity has touched 13,300 TCD. The two plants can now produce up to 200,000 MT of sugar every year. The sugar recovery rate compares favourably with the best in the industry.

Our total sugarcane reserved area is 280,000 hectares, which gives us a steady and assured supply of sugarcane.

Most significantly, we have made research and quality control an integral part of the sugar manufacturing process. This has enabled us to consistently produce 100% pure sugar - totally free of sulphur and other harmful chemicals - in line with world-class quality standards.