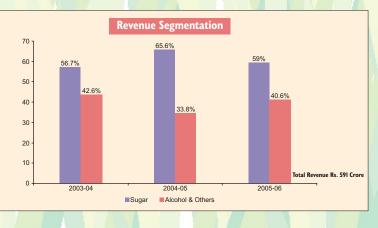

rewards both individual performance and team efforts.

Some recent HR initiatives:

Quality Circles have taken deep roots at Simbhaoli Sugar. The idea is to create a chain of self-help groups that are adept at proactive initiatives, out-of-box thinking and problem solving skills.

Competency Mapping is a continuous effort to identify skill strengths and weaknesses of executives. The objective is to help individuals grow in competencies essential for optimum performance.

We have one of the most technology-literate and committed workforces in the industry. Many of our workers are third generation employees, upholding a family tradition of life-long loyalty and service.





# Net profit up by 150% EPS doubled to Rs. 18.19 Turnover up by 16%





Rectified Spirit Production (Lacs BL)









Chairman & Managing Director's Message

The key elements of our growth strategy are to de-risk our business model by achieving multiple revenue streams, consolidate core strengths through green field and brown field expansions, leverage brands and harness human capital.

The Simbhaoli Sugar Mills Ltd. India's largest integrated sugar refinery

ast year, I had mentioned that your company had laid the foundation for a strong future by unlocking its innate potential, strengthening its core competencies and anticipating and seeking opportunities of the day.

I am now happy to report that this fiscal, we have taken great strides ahead and that the 'growth blocks' for a profitable future are well in place.

Prudent green field and brown field expansions have enabled us to achieve economies of