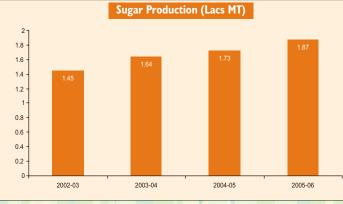

These capacity expansions will positively impact the company's topline and bottomline in the years to come. Sugar is our core strength and dominant revenue earner. This fiscal, we have initiated brownfield expansions, enhanced plant efficiencies and improved product quality.

The Simbhaoli Sugar Mills Ltd. India's largest integrated sugar refinery

resently, we operate two of India's most technologically advanced sugar plants at Simbhaoli and Chilwaria.

Post brownfield expansions, our total sugarcane crushing capacity has touched 13,300 TCD. The two plants can now produce up to 200,000 MT of sugar every year. The sugar recovery rate compares favourably with the best in the industry.