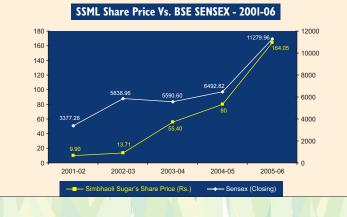

In the latest ET500 ranking, an Economic Times survey of India's most valuable companies, Simbhaoli Sugar has made its debut at 306th position We are now well on our way to acquiring scale and critical mass, and reinforcing our technological edge. We are confident this will spur growth at the top and bottom ends.