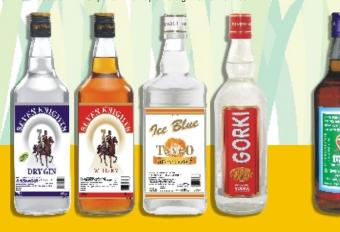

One important molasses-based revenue earner is potable liquor. The Simbhaoli distillery can produce 20KLD of extra neutral alcohol (ENA).

In the current fiscal, we have strengthened our IMFL product mix by introducing four new brands - Gorki Vodka, Seven Knights Whisky, Seven Knights Dry Gin and Ice Blue Tango (a sugar spiked Gin). With these new additions, our brand basket has swelled to ten brands.

We have strengthened our presence in Uttar Pradesh, Punjab, Rajasthan, Uttaranchal and Tripura. We have increased our geographical footprint by entering new markets such as Meghalaya, Assam, Nagaland, West Bengal and Orissa.

Presently, we are engaged in the research and development of new products so as to cover all the major price points.

We have added four new brands to our IMFL product basket; and increased our market penetration by entering five new states